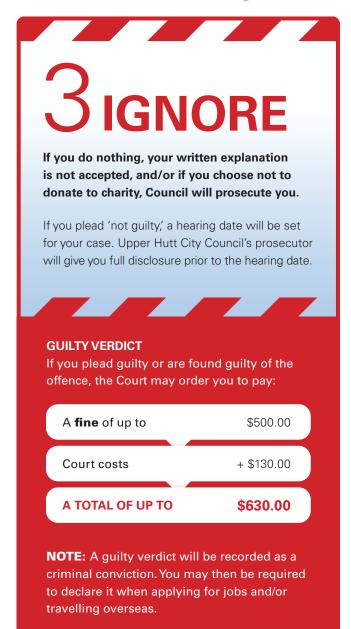

## options available to you

If your explanation is not accepted, you still have the choice of paying a donation to a registered charity. If you choose not to donate to a registered charity and/or you choose to ignore the violation, you will be prosectuted.

For more information on the District Court process, call the Ministry of Justice on (04) 918 8800.