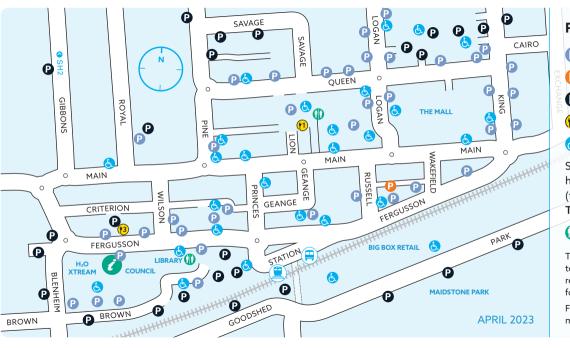

## **PARKING IN UPPER HUTT**

- Public parking 2 **or** 3 hours
- Public parking 5 hours
- Public parking all day
- 1 (\*3) Electric vehicles (1/3 hrs)
- Disability parking

Supermarkets, and big box retail have their own customer parking (times vary). Charges apply at The Mall undercover carpark.

Public toilets

This is a **guide** only and may be subject to change without prior notice. Please refer to existing signage in any location for correct parking time allowances.

For more information and a detailed map, go to upperhuttcity.com/**parking**